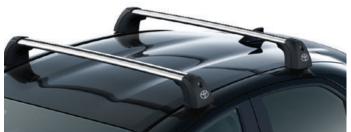

#### **ROOF RACK**

A strong yet lightweight lockable design with wing shaped bars to reduce wind noise and streamlined clamp covers for a stylish finish. It is easy to install, use and store.

ROOF RACK

A strong yet lightweight lockable design with wing shaped bars to reduce wind noise and streamlined clamp covers for a stylish finish. It is easy to install, use and store.