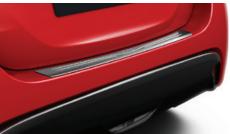

REAR BUMPER PROTECTION PLATE
Designed to protect the rear bumper paintwork
against scratching when sliding heavy or awkward
loads into the boot. It is also particularly effective
for guarding the paintwork of the boot area.