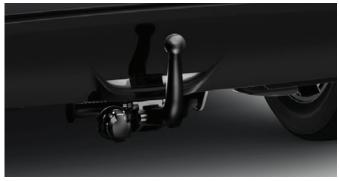

# **DETACHABLE TOW BAR**

€1,245.00

The detachable towing hitch gives you ideal capacity to tow a trailer. It is designed for the Toyota Yaris and has a tough anti-corrosion surface treatment