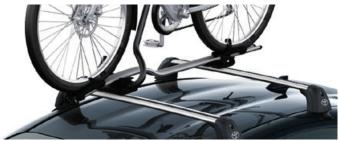

#### ROOF BIKE HOLDER

Wheels fit into a moulded profile, allowing the bicycle to free stand in an upright position. This means you can use both hands when securing the wheels and the frame.