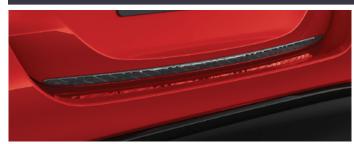

# YARIS CARBON PACK

€520.00

REAR GARNISH

A garnish in a carbon look will add an extra element of style along the lower edge of your car's boot.

SIDE GARNISH

Customise your vehicle with a carbon look, enhancing the look of your car. Carefully designed to integrate with the contours of your car.