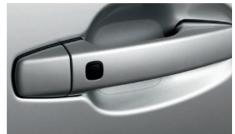

DOOR HANDLE PROTECTION FILM
The door handle protection film is tough
transparent self-adhesive film that helps protect
door paintwork against those small scrapes and
scratches.