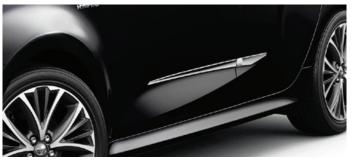

### YARIS COLOUR PACK (AVAILABLE IN RED\* OR BLACK) \* RED PACK €460.00

€425.00

 $\begin{tabular}{ll} {\bf SIDE~GARNISH}\\ {\bf Contoured~to~integrate~smoothly~with~the~side~of~your~car~and~create~a}\\ {\bf powerful~low~profile~appearance.}\\ \end{tabular}$ 

YARIS STYLE PACK €440.00

SIDE GARNISH

Contoured to integrate smoothly with the side of your car and create a powerful low profile appearance.

**ALUMINIUM SCUFF PLATES** 

Genuine scuff plates for the door sills create an immediate impression of style while also serving a very practical purpose of protecting the sill paintwork.