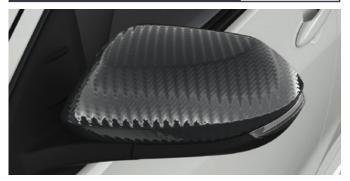

# CARBON LOOK MIRROR COVERS

€220.00

Mirror covers in a carbon look add a styling element to the exterior of your Yaris and emphasise the unique character of your car. Also available in red for €99.00.