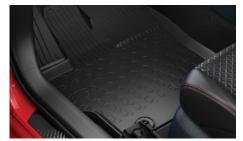

# YARIS PROTECTION PACK

€305.00

RUBBER FLOOR MATS (2 FRONT & 2 REAR)
Genuine tailored fit rubber floor mats help protect
your carpets against the very worst conditions.
They are impervious to dirt, mud and water and
can removed for easy cleaning.