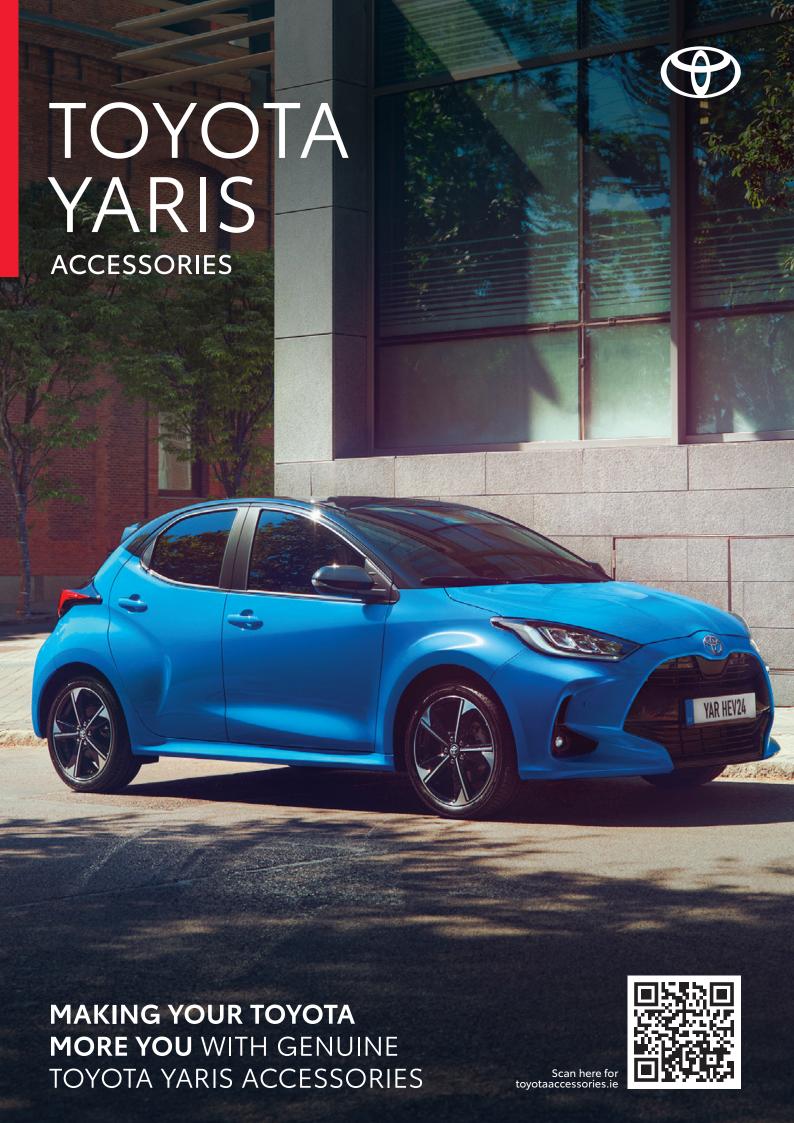

# YARIS CARE PACK €305.00

**BOOT LINER**Tailored to fit the boot of your vehicle and provide protection against dirt and spills.

MUD GUARDS
Designed to minimise water, mud and s tones spraying onto you car's body.