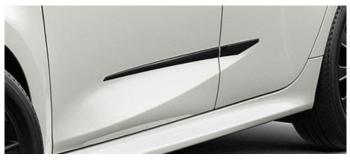

### YARIS COLOUR PACK (AVAILABLE IN RED\* OR BLACK) \* RED PACK €460.00

€425.00

 $\begin{tabular}{ll} {\bf SIDE~GARNISH}\\ {\bf Contoured~to~integrate~smoothly~with~the~side~of~your~car~and~create~a}\\ {\bf powerful~low~profile~appearance.}\\ \end{tabular}$ 