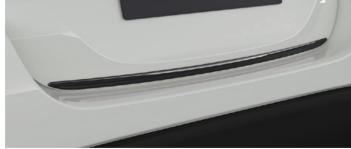

REAR GARNISH
A garnish in stylish black to add an extra element of style along the lower edge of your car's boot.