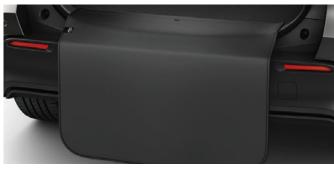

# **REAR BUMPER APRON**

€75.00

The rear bumper protection apron is fixed to the trunk deck with velcro. It protects the rear bumper when unfolded.