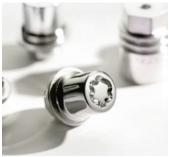

VALET KIT
Glass cleaner, dashboard care,
de-icer, fabric cloth and a branded
storage case.

LOCK NUTS
Replacing one nut on each wheel
with a Toyota hardened steel wheel
lock will maximise security for your
valuable alloys.