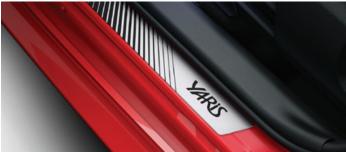

YARIS STYLE PACK €440.00

SIDE GARNISH

Contoured to integrate smoothly with the side of your car and create a powerful low profile appearance.

**ALUMINIUM SCUFF PLATES** 

Genuine scuff plates for the door sills create an immediate impression of style while also serving a very practical purpose of protecting the sill paintwork.