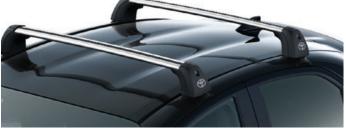

#### **ROOF RACK**

A strong yet lightweight lockable design with wing shaped bars to reduce wind noise and streamlined clamp covers for a stylish finish. It is easy to install, use and store.

ROOF RACK

A strong yet lightweight lockable design with wing shaped bars to reduce wind noise and streamlined clamp covers for a stylish finish. It is easy to install, use and store.