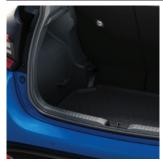

# YARIS CARE PACK €305.00

**BOOT LINER**Tailored to fit the boot of your vehicle and provide protection against dirt and spills.

MUD GUARDS
Designed to minimise water, mud and s tones spraying onto you car's body.