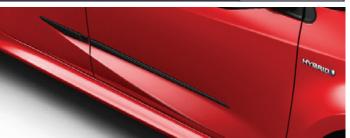

# YARIS CARBON PACK

€520.00

REAR GARNISH

A garnish in a carbon look will add an extra element of style along the lower edge of your car's boot.

SIDE GARNISH

Customise your vehicle with a carbon look, enhancing the look of your car. Carefully designed to integrate with the contours of your car.