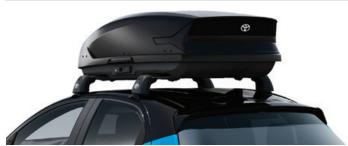

### YARIS HOLIDAY PACK

€1,350.00

TOYOTA ROOF BOX

Roof boxes fitted to your car will increase versatility and practicality. Roof boxes are the perfect solution for families going on holiday, looking for more space.