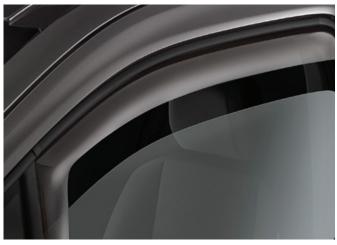

#### WIND DEFLECTORS

€145.00

Wind deflectors are ideal if you like to drive with the windows open. They are custom designed to match the aerodynamic contours of your vehicle and work by diverting airflow to ensure that you and your passengers are not troubled by excessive wind movement and noise.