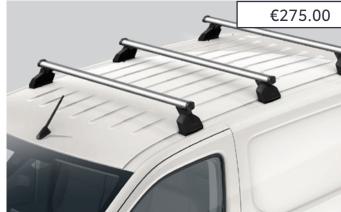

#### **ROOF BARS**

**ALUMINIUM ROOF PLATFORM FOR SWB**Heavy duty aluminium platform with integrated roller bar to facilitate loading.

ROOF RACK (2 BARS)
Lockable aerodynamic aluminium design that is easy to install and remove. It combines with a wide range of specialised carrying attachments.

3 bar option available for €410.00