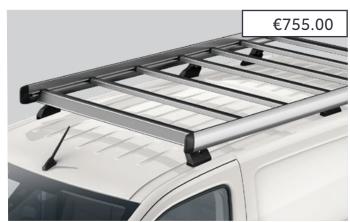

#### **ROOF BARS**

**ALUMINIUM ROOF PLATFORM FOR SWB**Heavy duty aluminium platform with integrated roller bar to facilitate loading.

ROOF RACK (2 BARS)
Lockable aerodynamic aluminium design that is easy to install and remove. It combines with a wide range of specialised carrying attachments.