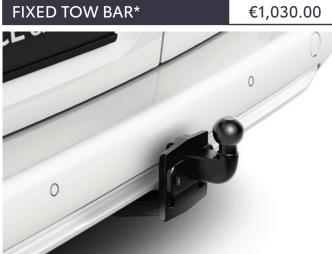

### **FIXED TOW BAR\***

Flanged ISO tow ball for flanged towing hitch (SWB & LWB). \*Includes wiring harness, bracket and ball type tow bar.