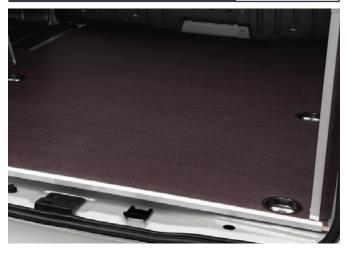

CITY RUBBER FLOOR MAT

€60.00



**RUBBER FLOOR MATS**The ultimate floor protection against mud, water, dirt and grime.

#### **ROOF BARS**



**ALUMINIUM ROOF PLATFORM FOR SWB**Heavy duty aluminium platform with integrated roller bar to facilitate loading.



ROOF RACK (2 BARS)
Lockable aerodynamic aluminium design that is easy to install and remove. It combines with a wide range of specialised carrying attachments.

3 bar option available for €410.00

#### WIND DEFLECTORS

€145.00



Wind deflectors are ideal if you like to drive with the windows open. They are custom designed to match the aerodynamic contours of your vehicle and work by diverting airflow to ensure that you and your passengers are not troubled by excessive wind movement and noise.

#### **VARNISHED FLOOR SWB**

€380.00



Floor protection in premium wood finish.

### **FIXED TOW BAR\***



Flanged ISO tow ball for flanged towing hitch (SWB & LWB). \*Includes wiring harness, bracket and ball type tow bar.

#### PLASTIC FLOOR SWB

€355.00



Anti-slip floor protection in Polypropylene material.

# MAKING YOUR TOYOTA MORE YOU



FOR THE FULL RANGE OF TOYOTA PROACE CITY ACCESSORIES VISIT TOYOTAACCESSORIES.IE