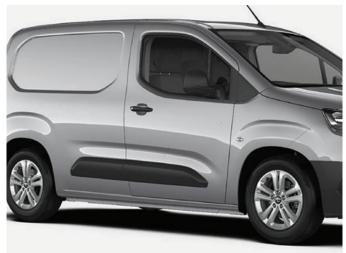

## PROACE CITY RUBBER FLOOR MAT

€60.00

**RUBBER FLOOR MATS**The ultimate floor protection against mud, water, dirt and grime.