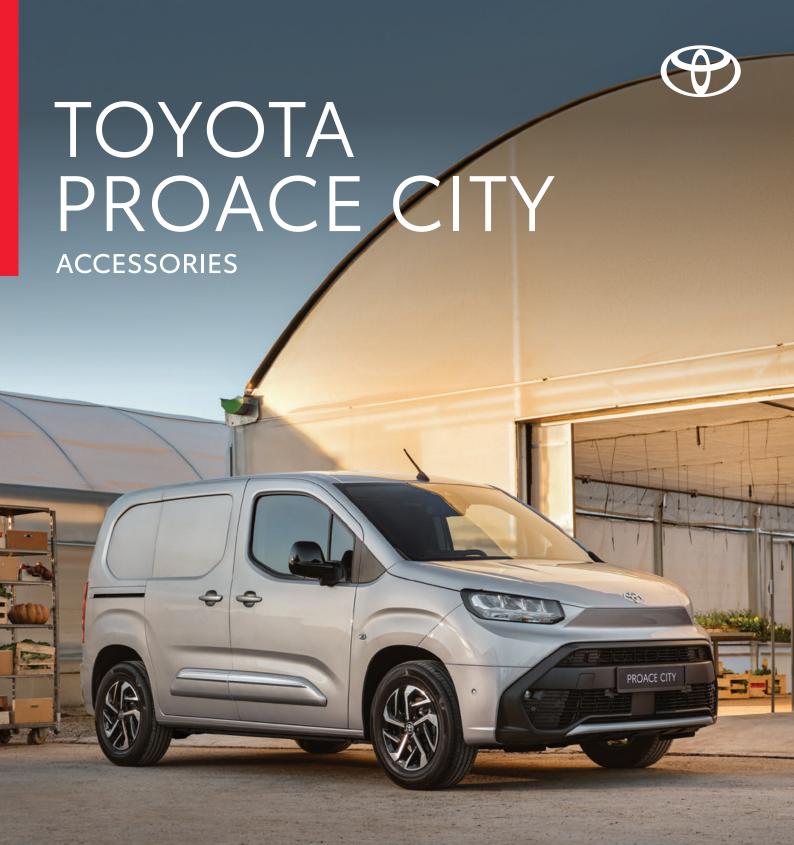

#### PROACE CITY EXTERIOR STYLE PACK

€1,780.00

16" ALLOY WHEELS
Style and individuality combine in a distinctive alloy wheel design that's been quality engineered to optimise balance and durability.

PACK INCLUDES: 4 alloy wheels · 20 wheel bolts · 4 centre caps