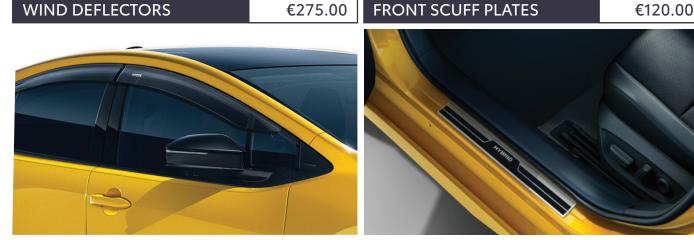

DOOR HANDLE PROTECTION FILM The door handle protection film is tough transparent self-adhesive film that helps protect door paintwork against those small scrapes and scratches.

Front and rear wind deflectors are ideal if you like to drive with the windows open. They are custom designed to match the aerodynamic contours of your vehicle and work by diverting airflow to ensure that you and your passengers are not troubled by excessive wind movement and noise.

Genuine scuff plates for the door sills create an immediate impression of style while also serving a very practical purpose of protecting the sill paintwork from dirty marks, scrapes and scratches.