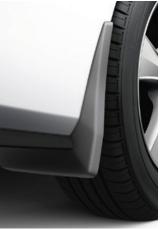

## €295.00

**BOOT LINER** Tailored to fit the boot of your vehicle and provide protection against dirt and spills.

CHARGE CABLE BAG The stylish storage bag keeps your cable in good condition.

MUD GUARDS Designed to minimise water, mud and stones spraying onto your car's body.

### FRONT & REAR MUD GUARDS

€250.00

Designed to minimise water, mud and stones spraying onto your car's body.

Genuine tailored fit rubber floor mats help protect your carpets against the very worst conditions. They are impervious to dirt, mud and water and can removed for easy cleaning.