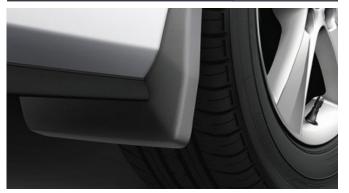

### FRONT & REAR MUD GUARDS

€250.00

Designed to minimise water, mud and stones spraying onto your car's body.

Genuine tailored fit rubber floor mats help protect your carpets against the very worst conditions. They are impervious to dirt, mud and water and can removed for easy cleaning.