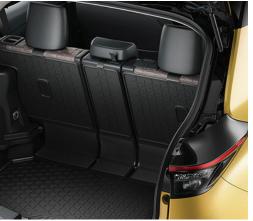

#### PRIUS PHEV PROTECTION PACK

€345.00

RUBBER FLOOR MATS

Genuine tailored fit rubber floor mats help protect your carpets against the very worst conditions.

REAR SEAT PROTECTION Protects the rear seats from dirt and spills. Easily installed and allows the middle seat to be folded.