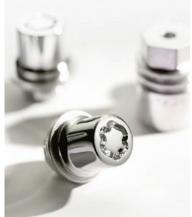

LOCK NUTS

Replacing one nut on each wheel with a Toyota hardened steel wheel lock will maximise security for your valuable alloys.