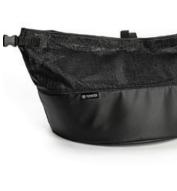

## €295.00

**BOOT LINER** Tailored to fit the boot of your vehicle and provide protection against dirt and spills.

CHARGE CABLE BAG The stylish storage bag keeps your cable in good condition.

MUD GUARDS Designed to minimise water, mud and stones spraying onto your car's body.