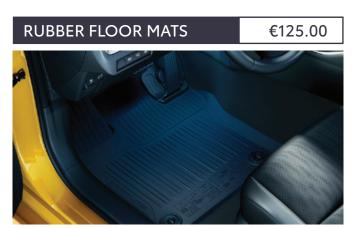

#### PRIUS PHEV PROTECTION PACK

€345.00

RUBBER FLOOR MATS

Genuine tailored fit rubber floor mats help protect your carpets against the very worst conditions.

REAR SEAT PROTECTION Protects the rear seats from dirt and spills. Easily installed and allows the middle seat to be folded.

### FRONT & REAR MUD GUARDS

€250.00

Designed to minimise water, mud and stones spraying onto your car's body.

Genuine tailored fit rubber floor mats help protect your carpets against the very worst conditions. They are impervious to dirt, mud and water and can removed for easy cleaning.