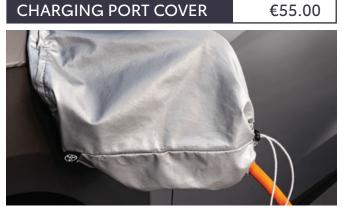

Genuine tailored charging port cover helps protect against the very worst conditions.