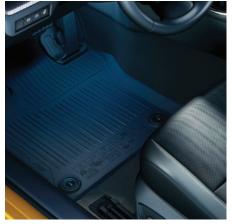

#### PRIUS PHEV PROTECTION PACK

€345.00

RUBBER FLOOR MATS

Genuine tailored fit rubber floor mats help protect your carpets against the very worst conditions.

REAR SEAT PROTECTION Protects the rear seats from dirt and spills. Easily installed and allows the middle seat to be folded.