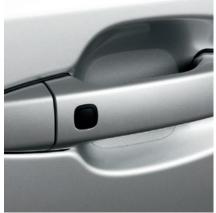

DOOR HANDLE PROTECTION FILM The door handle protection film is tough transparent self-adhesive film that helps protect door paintwork against those small scrapes and scratches.

Front and rear wind deflectors are ideal if you like to drive with the windows open. They are custom designed to match the aerodynamic contours of your vehicle and work by diverting airflow to ensure that you and your passengers are not troubled by excessive wind movement and noise.