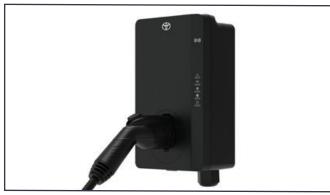

# TOYOTA HOMECHARGE\*

The easiest way to charge your plug-in hybrid or electric vehicle at home is to install a Toyota HomeCharge electric vehicle charger. Contact your dealer for pricing. \*Compatible with MyToyota App.