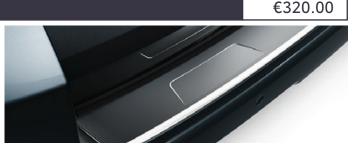

#### REAR BUMPER PROTECTION PLATE

Designed to protect the rear bumper paintwork against scratching when sliding heavy or awkward loads into the boot. It is also particularly effective for guarding the paintwork of the boot area.