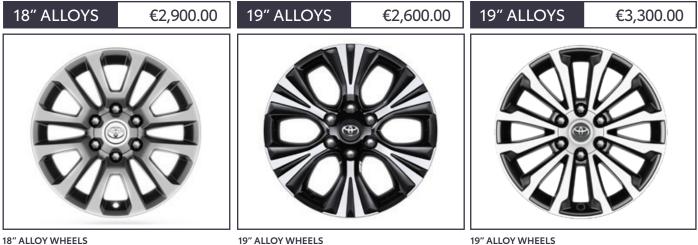

TOWING HITCH COVER

Towing hitch cover in matching vehicle body colour, to be installed with the towing hitch in order to improve aesthetics.

(COMES WITHOUT TYRES 265/60/R18) A stylish design offering lots of personality. Like all Toyota alloys, it is precision engineered for optimum drive balance.

19" ALLOY WHEELS (COMES WITHOUT TYRES 265/55/R19) Style and individuality combine in a distinctive alloy wheel design that has been quality engineered to optimise balance and durability.

19" ALLOY WHEELS (COMES WITHOUT TYRES 265/55/R19) A stylish design offering lots of personality. Like all Toyota alloys, it is precision engineered for optimum drive balance.