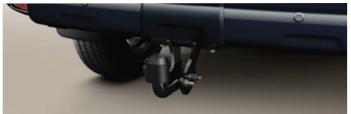

# LAND CRUISER COMMERCIAL TOW BAR

#### **FIXED TOW BAR\***

The fixed towbar provides a strong towing capability and will support the Toyota rear mounted bicycle holder. A dedicated wiring kit is available separately. \*Price applies to some Land Cruiser Commercial SWB and LWB where wiring is pre-fitted.