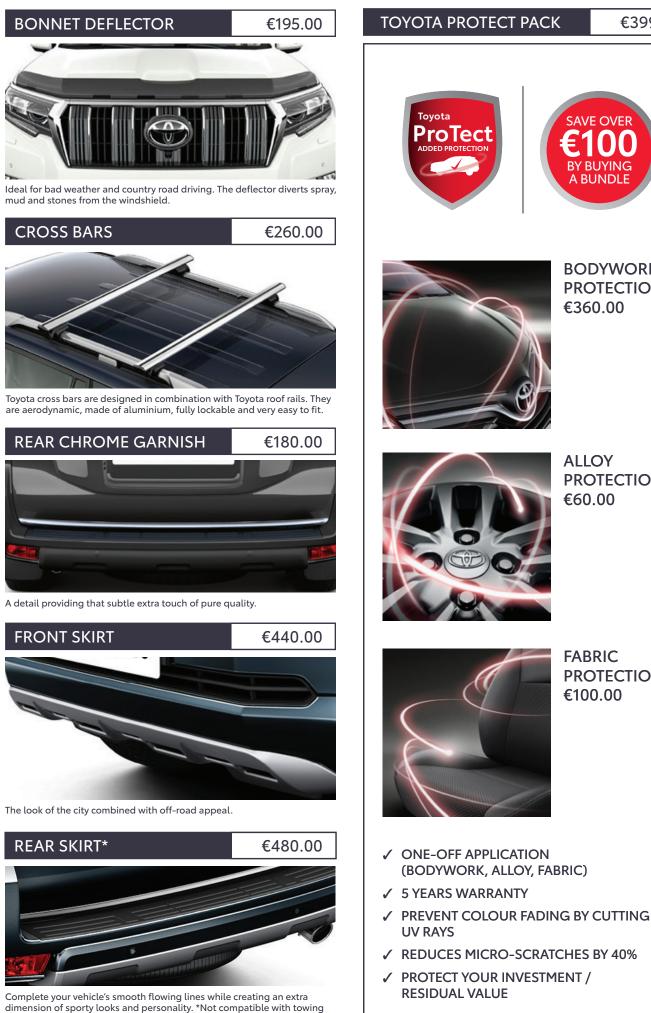

### €6,700.00

hitch.

ALLOY PROTECTION €60.00

FABRIC

€100.00

PROTECTION

BODYWORK PROTECTION €360.00

BUNDLE

€399.00

# LAND CRUISER PROTECTION PACK