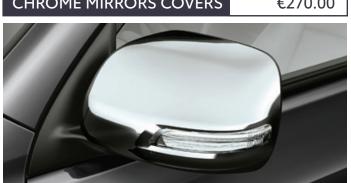

# LAND CRUISER LEATHER KIT (For Land Cruiser Commercial)

LEATHER KIT Toyota Land Cruiser standard black leather seats for Land Cruiser Commercial.

**CHROME MIRRORS COVERS** 

€270.00

€105.00

Toyota chrome mirrors create a highly contemporary appearance. The look is pure style.