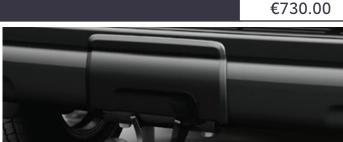

TOWING HITCH COVER

Towing hitch cover in matching vehicle body colour, to be installed with the towing hitch in order to improve aesthetics.

(COMES WITHOUT TYRES 265/60/R18) A stylish design offering lots of personality. Like all Toyota alloys, it is precision engineered for optimum drive balance.