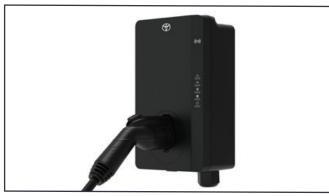

#### **TOYOTA HOMECHARGE\***

The easiest way to charge your plug-in hybrid or electric vehicle at home is to install a Toyota HomeCharge electric vehicle charger. Contact your dealer for pricing. \*Compatible with MyToyota App.