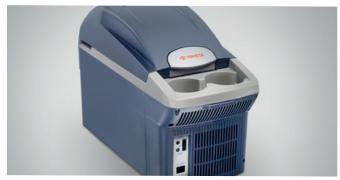

# **COOLER BOX**

€175.00

A 7.5 litre arm rest design secured by seat belts on the rear seats. It plugs into the 12V accessory socket and keeps refreshments cold or hot.