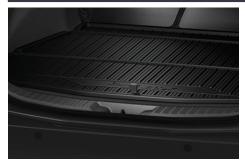

bZ4X CARE PACK €365.00

**BOOT LINER**Tailored to fit the boot of your vehicle and provide protection against dirt and spills.

**FRONT & REAR MUD GUARDS**Designed to minimise water, mud and stones spraying onto your car's body.