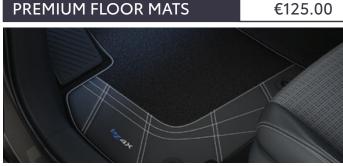

**TEXTILE AND LEATHER FLOOR MATS (2 FRONT & 2 REAR)**Genuine tailored fit floor mats help protect your carpets against the very worst conditions. They are impervious to dirt, mud and water and can be removed for easy cleaning.