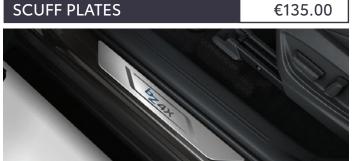

DOOR HANDLE PROTECTION FILM

The door handle protection film is tough transparent self-adhesive film that helps protect door paintwork against those small scrapes and scratches.

ALUMINIUM SCUFF PLATES
Genuine scuff plates for the door sills create an immediate impression of style while also serving a very practical purpose of protecting the sill paintwork