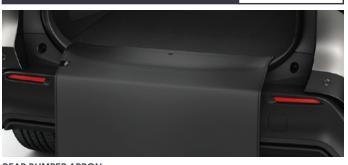

REAR BUMPER APRON

**REAR BUMPER APRON**The rear bumper protection apron is fixed to the trunk deck by Velcro. It protects the rear bumper when unfolded.

The towing hitch gives you ideal capacity to tow a trailer. It is designed for the Toyota bZ4X and has a tough anti-corrosion surface treatment. Detachable available for €1,400.00.