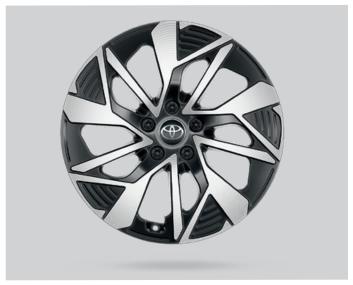

# 18" BLACK ALLOYS

€2,220.00

# 18" MATT BLACK ALLOYS

€2,220.00

18" MACHINED BLACK ALLOYS\*

Especially designed for the vehicle, alloy wheels add even more distinction to your car's outstanding good looks. \*Only applicable for vehicles with 18" wheels from factory.