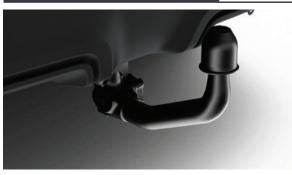

**REAR BUMPER APRON**The rear bumper protection apron is fixed to the trunk deck by Velcro. It protects the rear bumper when unfolded.

The towing hitch gives you ideal capacity to tow a trailer. It is designed for the Toyota bZ4X and has a tough anti-corrosion surface treatment. Detachable available for €1,400.00.