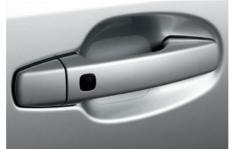

DOOR HANDLE PROTECTION FILM

The door handle protection film is tough transparent self-adhesive film that helps protect door paintwork against those small scrapes and scratches.

ALUMINIUM SCUFF PLATES
Genuine scuff plates for the door sills create an immediate impression of style while also serving a very practical purpose of protecting the sill paintwork