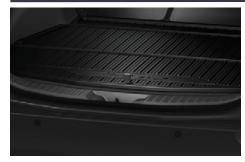

bZ4X CARE PACK €365.00

**BOOT LINER**Tailored to fit the boot of your vehicle and provide protection against dirt and spills.

**FRONT & REAR MUD GUARDS**Designed to minimise water, mud and stones spraying onto your car's body.

# **bZ4X PROTECTION PACK**

€280.00

€75.00

**BOOT LINER**Tailored to fit the boot of your vehicle and provide protection against dirt and spills.

RUBBER FLOOR MATS
Genuine tailored fit rubber floor mats help protect your carpets against the very worst conditions.
They are impervious to dirt, mud and water and can removed for easy cleaning.