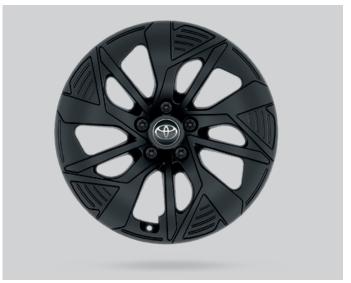

# 18" MATT BLACK ALLOYS

€2,220.00

18" MACHINED BLACK ALLOYS\*

Especially designed for the vehicle, alloy wheels add even more distinction to your car's outstanding good looks. \*Only applicable for vehicles with 18" wheels from factory.

18" MACHINED MATTE BLACK ALLOYS\*

Fitting genuine Toyota alloy wheels makes a bold statement about quality, style and individuality. \*Only applicable for vehicles with 18" wheels from factory.