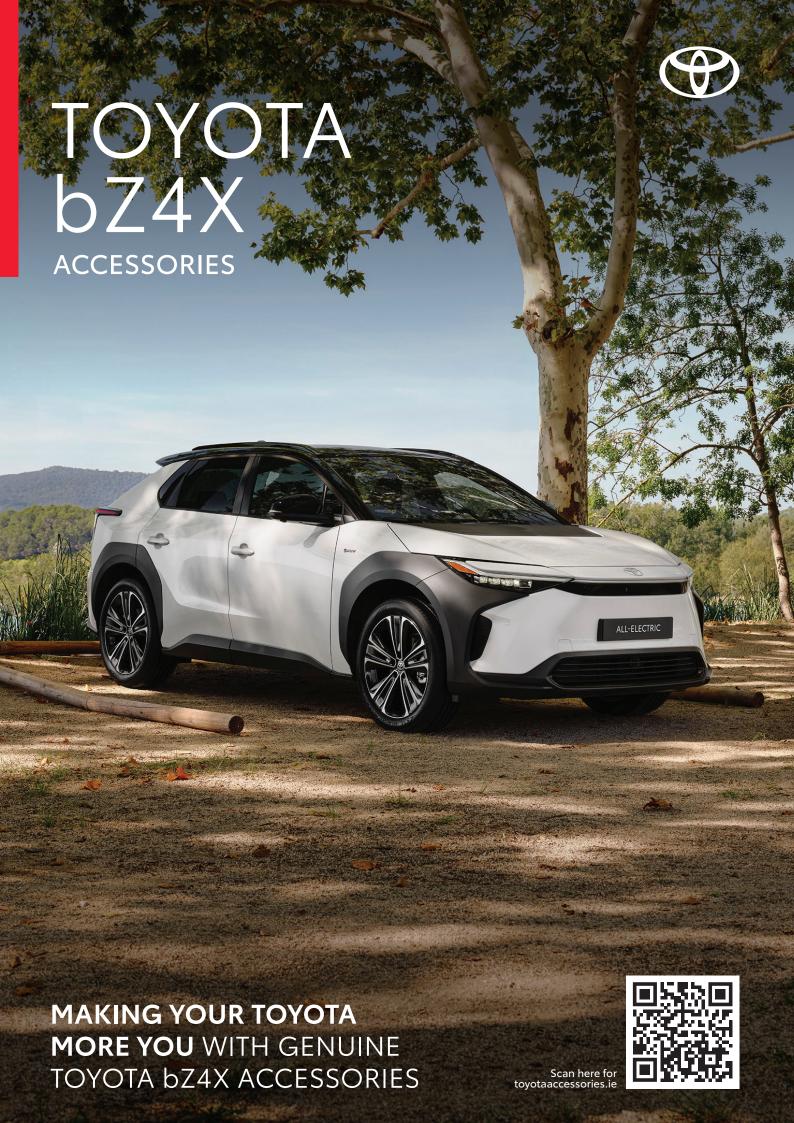

bZ4X CARE PACK €365.00

**BOOT LINER**Tailored to fit the boot of your vehicle and provide protection against dirt and spills.

**FRONT & REAR MUD GUARDS**Designed to minimise water, mud and stones spraying onto your car's body.

# **bZ4X PROTECTION PACK**

€280.00

€75.00

**BOOT LINER**Tailored to fit the boot of your vehicle and provide protection against dirt and spills.

RUBBER FLOOR MATS
Genuine tailored fit rubber floor mats help protect your carpets against the very worst conditions.
They are impervious to dirt, mud and water and can removed for easy cleaning.