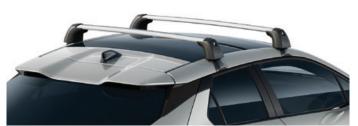

#### **ROOF RACK**

A strong yet lightweight lockable design with wing shaped bars to reduce wind noise and streamlined clamp covers for a stylish finish. It is easy to install, use and store.

### ROOF RACK

A strong yet lightweight lockable design with wing shaped bars to reduce wind noise and streamlined clamp covers for a stylish finish. It is easy to install, use and store.

Made in stainless steel, the Toyota side steps add an extra element of visual appeal to your vehicle. \*Cannot be fitted in conjunction with mud guards.