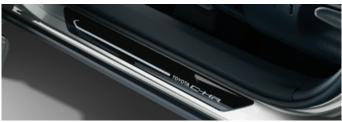

# TOYOTA C-HR STYLE PACK

€460.00

Grey skirts contoured to the integrate smoothly with the side of your car and create a powerful low profile appearance.

Genuine aluminium scuff plates for the door sills create an immediate impression of style while also serving a very practical purpose of protecting the sill paintwork.