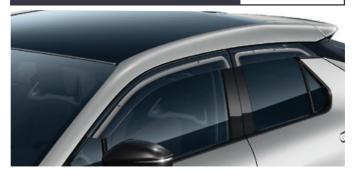

# WIND DEFLECTORS\*

€230.00

Front and rear wind deflectors are ideal if you like to drive with the windows open. They are custom designed to match the aerodynamic contours of your vehicle. \*Front only €180.00