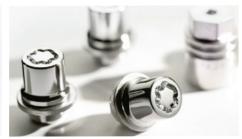

LOCK NUTS
Replacing one nut on each wheel with a Toyota hardened steel wheel lock will maximise security for your valuable alloys.