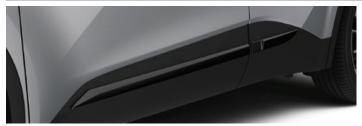

# TOYOTA C-HR STYLE PACK

€460.00

Grey skirts contoured to the integrate smoothly with the side of your car and create a powerful low profile appearance.

Genuine aluminium scuff plates for the door sills create an immediate impression of style while also serving a very practical purpose of protecting the sill paintwork.

# **TOYOTA PROTECT PACK**

€399.00

SIDE SKIRTS

Grey skirts contoured to the integrate smoothly with the side of your car and create a powerful low profile appearance.