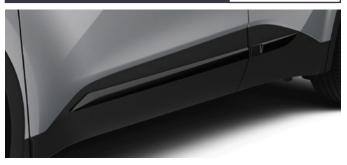

dirt and spills. Easily installed and allows the middle seat to be folded.

# **TOYOTA C-HR SUV PACK\***

€460.00



Complete your car's smooth flowing lines while creating an extra dimension of sporty looks and personality. \*Not available on GR model.



REAR SKIRT\*
The look of the city combined with off-road appeal. \*Rear Bumper design dependent on vehicle specification. Not available on GR model.

# TOYOTA C-HR STYLE PACK

€460.00



Grey skirts contoured to the integrate smoothly with the side of your car and create a powerful low profile appearance.



Genuine aluminium scuff plates for the door sills create an immediate impression of style while also serving a very practical purpose of protecting the sill paintwork.

# **SIDE SKIRTS**

€410.00

# **TOYOTA PROTECT PACK**

€399.00



SIDE SKIRTS

Grey skirts contoured to the integrate smoothly with the side of your car and create a powerful low profile appearance.

# **DETACHABLE TOW BAR**

€1,325.00



The detachable towing hitch gives you ideal capacity to tow a trailer. It is designed for the Toyota C-HR and has a tough anti-corrosion surface treatment.

# WIND DEFLECTORS\*

€230.00



Front and rear wind deflectors are ideal if you like to drive with the windows open. They are custom designed to match the aerodynamic contours of your vehicle. \*Front only €180.00

## **TOYOTA HOMECHARGE\***



The easiest way to charge your plug-in hybrid or electric vehicle at home is to install a Toyota HomeCharge electric vehicle charger. Contact your dealer for pricing. \*Compatible with MyToyota App.







BODYWORK PROTECTI