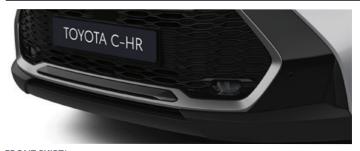

# **TOYOTA C-HR SUV PACK\***

€460.00

Complete your car's smooth flowing lines while creating an extra dimension of sporty looks and personality. \*Not available on GR model.

REAR SKIRT\*
The look of the city combined with off-road appeal. \*Rear Bumper design dependent on vehicle specification. Not available on GR model.

# TOYOTA C-HR STYLE PACK

€460.00

Grey skirts contoured to the integrate smoothly with the side of your car and create a powerful low profile appearance.

Genuine aluminium scuff plates for the door sills create an immediate impression of style while also serving a very practical purpose of protecting the sill paintwork.

# **TOYOTA PROTECT PACK**

€399.00

SIDE SKIRTS

Grey skirts contoured to the integrate smoothly with the side of your car and create a powerful low profile appearance.