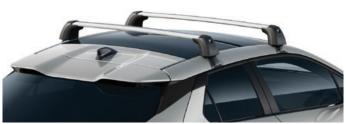

#### **ROOF RACK**

A strong yet lightweight lockable design with wing shaped bars to reduce wind noise and streamlined clamp covers for a stylish finish. It is easy to install, use and store.

### ROOF RACK

A strong yet lightweight lockable design with wing shaped bars to reduce wind noise and streamlined clamp covers for a stylish finish. It is easy to install, use and store.

Made in stainless steel, the Toyota side steps add an extra element of visual appeal to your vehicle. \*Cannot be fitted in conjunction with mud guards.