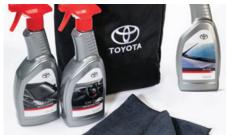

# TOYOTA C-HR CARE PACK

€340.00

**BOOT LINER**Tailored to fit the boot of your vehicle and provide protection against dirt and spills.

VALET KIT Glass cleaner, dashboard care, de-icer, fabric cloth and a branded storage case.