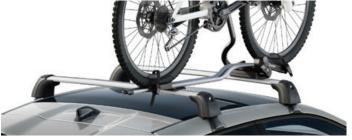

#### **ROOF BIKE HOLDER**

Wheels fit into a moulded profile, allowing the bicycle to free stand in an upright position. This means you can use both hands when securing the wheels and the frame.