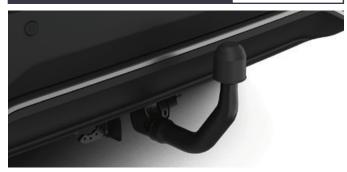

# **DETACHABLE TOW BAR**

€1,325.00

The detachable towing hitch gives you ideal capacity to tow a trailer. It is designed for the Toyota C-HR and has a tough anti-corrosion surface treatment.