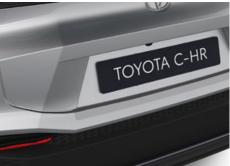

A clear plastic film designed to protect the rear bumper paintwork against scratching when sliding heavy or awkward loads into the boot.

REAR SEAT PROTECTION

Protects the rear seats from dirt and spills. Easily installed and allows the middle seat to be folded.