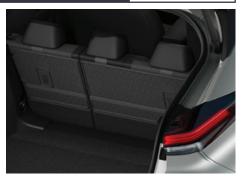

A clear plastic film designed to protect the rear bumper paintwork against scratching when sliding heavy or awkward loads into the boot.

REAR SEAT PROTECTION

Protects the rear seats from dirt and spills. Easily installed and allows the middle seat to be folded.