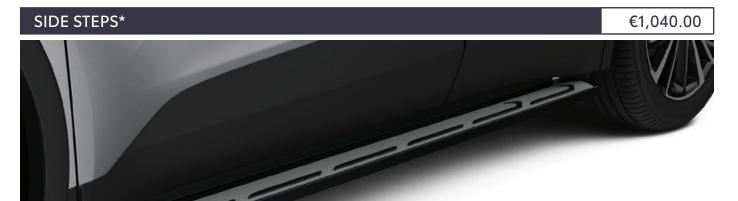

### ROOF RACK

A strong yet lightweight lockable design with wing shaped bars to reduce wind noise and streamlined clamp covers for a stylish finish. It is easy to install, use and store.

Made in stainless steel, the Toyota side steps add an extra element of visual appeal to your vehicle. \*Cannot be fitted in conjunction with mud guards.