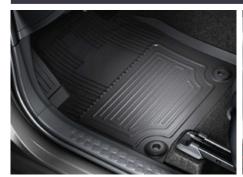

## TOYOTA C-HR PROTECTION PACK

€310.00

RUBBER FLOOR MATS (2 FRONT & 2 REAR) Genuine tailored fit rubber floor mats help protect your carpets against the very worst conditions.

REAR BUMPER PROTECTION FILM