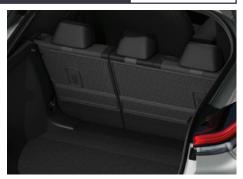

**REAR SEAT PROTECTION** Protects the rear seats from dirt and spills. Easily installed and allows the middle seat to be folded.