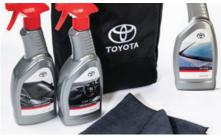

#### VALET KIT

Glass cleaner, dashboard care, de-icer, fabric cloth and a branded storage case.

LOCK NUTS Replacing one nut on each wheel with a Toyota hardened steel wheel lock will maximise security for your valuable alloys.