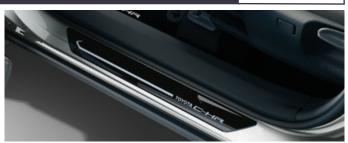

SIDE SKIRTS

Grey skirts contoured to the integrate smoothly with the side of your car and create a powerful low profile appearance.

SCUFF PLATES Genuine aluminium scuff plates for the door sills create an immediate impression of style while also serving a very practical purpose of protecting the sill paintwork.

## **SCUFF PLATES**

€165.00

Genuine aluminium scuff plates for the door sills create an immediate impression of style while also serving a very practical purpose of protecting the sill paintwork.