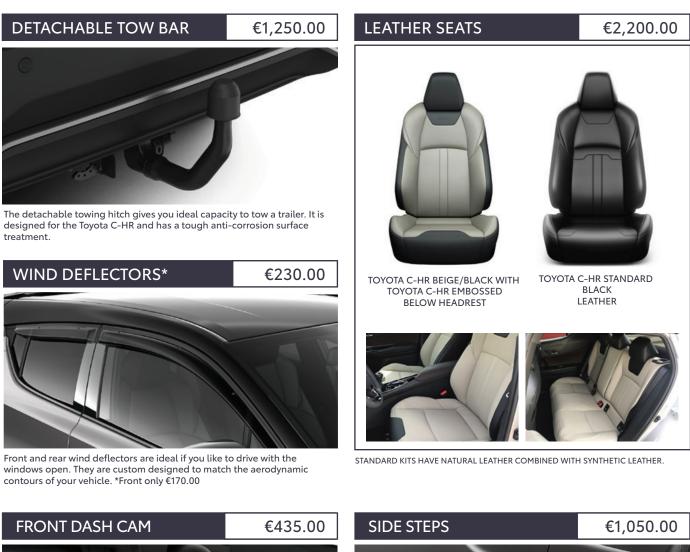

mium image of the vehicle.



SIDE SKIRTS

Grey skirts contoured to the integrate smoothly with the side of your car and create a powerful low profile appearance.



SCUFF PLATES Genuine aluminium scuff plates for the door sills create an immediate impression of style while also serving a very practical purpose of protecting the sill paintwork.

3 YEAR WARRANTY ON ALL ACCESSORIES FITTED TO A NEW TOYOTA C-HR. ALL PRICES INCLUDE VAT AND FITMENT.

## **SCUFF PLATES**

€165.00



Genuine aluminium scuff plates for the door sills create an immediate impression of style while also serving a very practical purpose of protecting the sill paintwork.

### REAR BUMPER APRON

€75.00



The rear bumper protection apron is fixed to the trunk deck with velcro. It protects the rear bumper when unfolded.





A dashcam offers protection and back-up to you and your family on the road. It can offer a record/video evidence in the event of an accident and advocate for your driving when faced with false or unfair liability claims. Front and rear dashcam available for €790.00



Made in stainless steel, the Toyota side steps add an extra element of visual appeal to your vehicle.

# TOYOTA C-HR COLOUR PACK (Available in red, grey, white and lime green)



#### SIDE GARNISH

Coloured to integrate smoothly with the side of your car and create a powerful profile appearance.

## TOYOTA C-HR ACTIVE PACK



#### REAR GARNISH

A garnish with a smart colour finish to add an extra element of style along the lower edge of your car's boot.





#### **ROOF BIKE HOLDER**

Wheels fit into a moulded profile, al