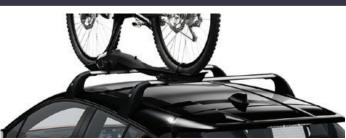

#### **ROOF BIKE HOLDER**

Wheels fit into a moulded profile, allowing the bicycle to free stand in an upright position. This means you can use both hands when securing the wheels and the frame.