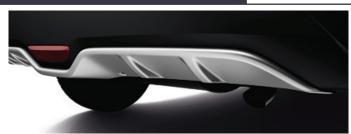

# TOYOTA C-HR SUV PACK

FRONT UNDER GUARD The look of the city combined with a more rugged appeal. Ideally complements the front under guard. \*Not available on GR model.

**REAR UNDER GUARD** The stylish under run protector is the ideal combination of protection and style. It protects your rear area and contributes to the premium image of the vehicle.