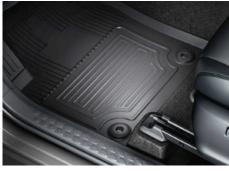

## TOYOTA C-HR PROTECTION PACK

RUBBER FLOOR MATS (2 FRONT & 2 REAR) Genuine tailored fit rubber floor mats help protect your carpets against the very worst conditions.

**REAR BUMPER PROTECTION FILM** A clear plastic film designed to protect the rear bumper paintwork against scratching when sliding heavy or awkward loads into the boot.