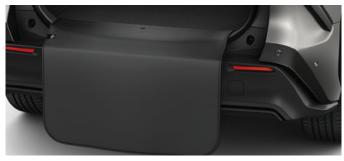

### REAR BUMPER APRON

€75.00

The rear bumper protection apron is fixed to the trunk deck with velcro. It protects the rear bumper when unfolded.

A dashcam offers protection and back-up to you and your family on the road. It can offer a record/video evidence in the event of an accident and advocate for your driving when faced with false or unfair liability claims. Front and rear dashcam available for €790.00