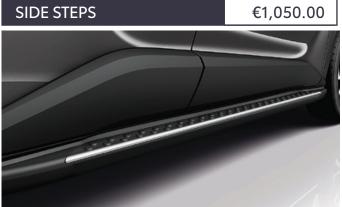

Made in stainless steel, the Toyota side steps add an extra element of visual appeal to your vehicle.