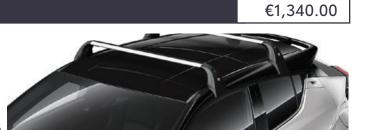

#### **ROOF RACK**

A strong yet lightweight lockable design with wing shaped bars to reduce wind noise and streamlined clamp covers for a stylish finish. It is easy to install, use and store.

#### **ROOF RACK**

A strong yet lightweight lockable design with wing shaped bars to reduce wind noise and streamlined clamp covers for a stylish finish. It is easy to install, use and store.

- ONE-OFF APPLICATION (BODYWORK, ALLOY, FABRIC)
- **5 YEARS WARRANTY**