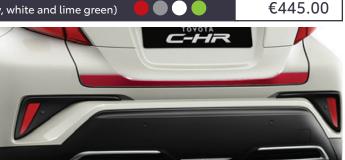

# TOYOTA C-HR COLOUR PACK (Available in red, grey, white and lime green)

#### SIDE GARNISH

Coloured to integrate smoothly with the side of your car and create a powerful profile appearance.

#### REAR GARNISH

A garnish with a smart colour finish to add an extra element of style along the lower edge of your car's boot.