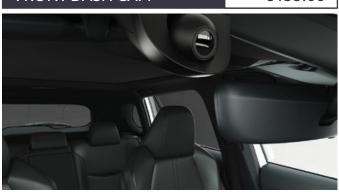

um image of the vehicle.



SIDE SKIRTS

Grey skirts contoured to the integrate smoothly with the side of your car and create a powerful low profile appearance.



SCUFF PLATES Genuine aluminium scuff plates for the door sills create an immediate impression of style while also serving a very practical purpose of protecting the sill paintwork.

3 YEAR WARRANTY ON ALL ACCESSORIES FITTED TO A NEW TOYOTA C-HR. ALL PRICES INCLUDE VAT AND FITMENT.

## **SCUFF PLATES**

€165.00



Genuine aluminium scuff plates for the door sills create an immediate impression of style while also serving a very practical purpose of protecting the sill paintwork.

### REAR BUMPER APRON

€75.00



The rear bumper protection apron is fixed to the trunk deck with velcro. It protects the rear bumper when unfolded.





A dashcam offers protection and back-up to you and your family on the road. It can offer a record/video evidence in the event of an accident and advocate for your driving when faced with false or unfair liability claims. Front and rear dashcam available for €790.00



Made in stainless steel, the Toyota side steps add an extra element of visual appeal to your vehicle.

# TOYOTA C-HR COLOUR PACK (Available in red, grey, white and lime green)



#### SIDE GARNISH

Coloured to integrate smoothly with the side of your car and create a powerful profile appearance.

## TOYOTA C-HR ACTIVE PACK



#### REAR GARNISH

A garnish with a smart colour finish to add an extra element of style along the lower edge of your car's boot.





#### **ROOF BIKE HOLDER**

Wheels fit into a moulded profile, allo