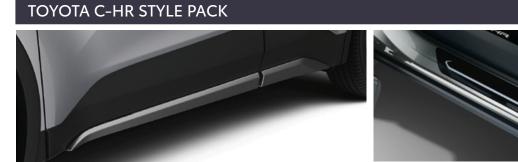

SIDE SKIRTS

Grey skirts contoured to the integrate smoothly with the side of your car and create a powerful low profile appearance.

SCUFF PLATES Genuine aluminium scuff plates for the door sills create an immediate impression of style while also serving a very practical purpose of protecting the sill paintwork.