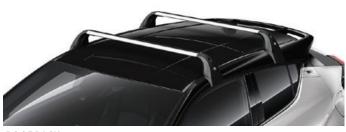

#### **ROOF RACK**

A strong yet lightweight lockable design with wing shaped bars to reduce wind noise and streamlined clamp covers for a stylish finish. It is easy to install, use and store.

#### **ROOF RACK**

A strong yet lightweight lockable design with wing shaped bars to reduce wind noise and streamlined clamp covers for a stylish finish. It is easy to install, use and store.

- ONE-OFF APPLICATION (BODYWORK, ALLOY, FABRIC)
- **5 YEARS WARRANTY**