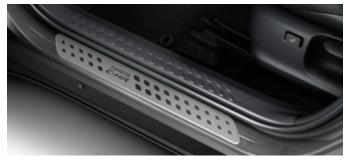

SIDE SKIRTS

Grey skirts contoured to the integrate smoothly with the side of your car and create a powerful low profile appearance.

SCUFF PLATES Genuine aluminium scuff plates for the door sills create an immediate impression of style while also serving a very practical purpose of protecting the sill paintwork.

## **SCUFF PLATES**

€165.00

Genuine aluminium scuff plates for the door sills create an immediate impression of style while also serving a very practical purpose of protecting the sill paintwork.