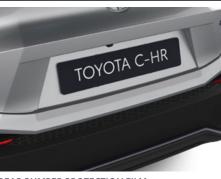

### REAR BUMPER APRON

€75.00

The rear bumper protection apron is fixed to the trunk deck with velcro. It protects the rear bumper when unfolded.

A dashcam offers protection and back-up to you and your family on the road. It can offer a record/video evidence in the event of an accident and advocate for your driving when faced with false or unfair liability claims. Front and rear dashcam available for €790.00