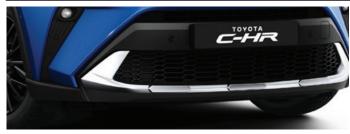

# TOYOTA C-HR SUV PACK

FRONT UNDER GUARD The look of the city combined with a more rugged appeal. Ideally complements the front under guard. \*Not available on GR model.

**REAR UNDER GUARD** The stylish under run protector is the ideal combination of protection and style. It protects your rear area and contributes to the premium image of the vehicle.